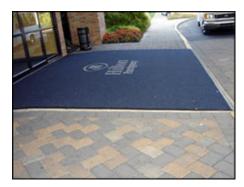

### **Outside**

allMATS has an array of solutions that will work for a partially covered or completely outside area even in the harshest weather. Rubber, vinyl, natural, & synthetic matting matched to meet your unique needs and conditions. Custom logos, addresses and colors too...we'll make it perfect just for you!