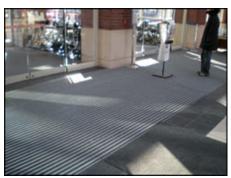

## Vestibules

allMATS recommends wall-to-wall installations in vestibules to create safe and attractive entrances. Our recommended products are roll goods, carpet tiles, carpet track, or natural coco matting. Installations can be glue down or loose lay depending on your specific circumstances and traffic needs.