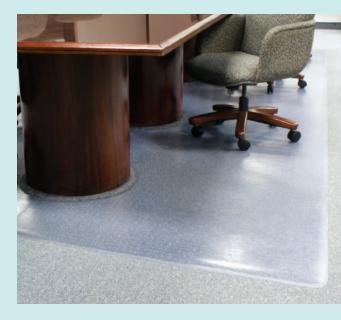

## CONCIERGE<sup>™</sup> CUSTOM MADE

When a traditional chairmat doesn't fit your workspace, try **ES ROBBINS Concierge™ Custom Made.** Available for carpet or hard floors, our high quality chairmats can be customized for any work environment.

- Perfect for unusual size or shaped workspaces
- Mats can be any length with a maximum width of 60" (extra-high pile carpet mats can have a maximum 72" width)
- Custom available for extra-high pile carpet over 1" thick including padding, medium pile carpet up to 3/4" thick including padding or hard floors for heavy use