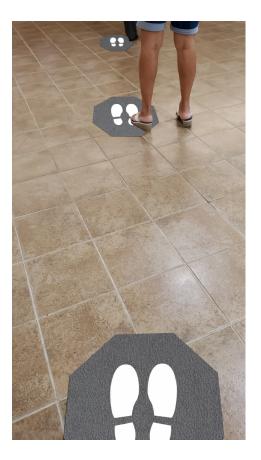

Stick-and-Stand mats are adhesive-backed mats designed to clearly mark floors and provide customers with a safe place to stand while waiting in lines.

- Provides Clear Direction Universal "stop sign" shape with shoe prints marks where customers should stand; mats can be placed at safe intervals in virtually any configuration
- Stays in Place Adhesive backing keeps the mat flat and in place, even with heavy cart and buggy traffic
- Hassle Free Mats can be left in place during daily floor cleaning; floor scrubbers, mops, and brooms will pass right over them without causing damage
- Won't Leave Residue Stick-and-Stand mats are less likely to leave a sticky residue than floor decals
- Odor Resistant Anti-microbially treated for protection from odors
- Slip Resistant Low-profile high-traction surface provides additional traction and slip resistance
- Will perform for up to 3 to 4 months under normal use