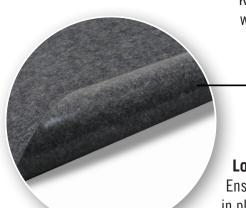

## **Adhesive backing**

Keeps mat in place, but won't leave residue like most floor decals

## Low-profile design

Ensures mat can be left in place during daily floor cleaning; floor scrubbers, mops, and brooms will pass right over