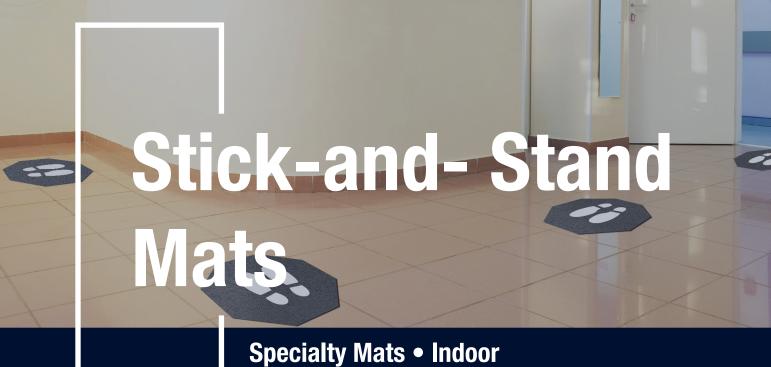

Stick-and-Stand mats are adhesive-backed mats designed to clearly mark floors and provide customers with a safe place to stand while waiting in lines.

- Provides Clear Direction Universal "stop sign" shape with shoe prints marks where customers should stand; mats can be placed at safe intervals in virtually any configuration
- Stays in Place Adhesive backing keeps the mat flat and in place, even with heavy cart and buggy traffic
- Hassle Free Mats can be left in place during daily floor cleaning; floor scrubbers, mops, and brooms will pass right over them without causing damage
- Won't Leave Residue Stick-and-Stand mats are less likely to leave a sticky residue than floor decals
- Odor Resistant Anti-microbially treated for protection from odors
- Slip Resistant Low-profile high-traction surface provides additional traction and slip resistance
- Will perform for up to 3 to 4 months under normal use

## **Stick-and-Stand Mats**

**Specialty Mats • Indoor** 