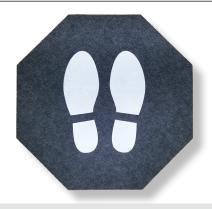

## Product No. 4464

Available in cases of 6 Size: 13" x 13" Thickness: 0.09" Color: Grey