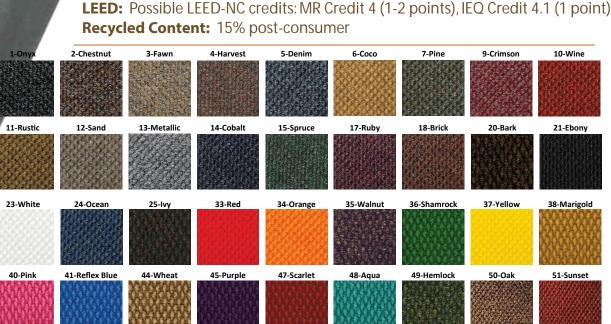

## PERIMETER EDGING OPTIONS

39-Baby Blue

52-Coffee

53-Maple

54-Navy

55-Raven

Application -Indoor and outdoor.

"Never-Fray" needlepunch construction eliminates the need for Construction edging. Matting can be cut to any size or shape transitioning seam-

lessly from one to the next.

Texture -Non-directional berber.

Face Fiber-100% Solution dyed UV stabilized polypropylene for maximum stain

and fade resistance.

Face Weight-52 oz/sq yd is more that twice the weight of the average rental runner