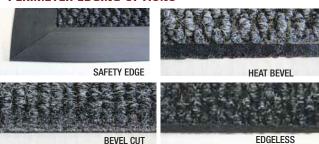

Storage Cores-

Optional Heavy Duty fiber storage cores insure that matting is ready to lay flat without curling. (Always store carpet side out.)

Safety Edging: A 1.5" vinyl reducer which is applied with glue and

Edging Options -

stitched, with mitered corners and reinforced with vinyl corner supports.

Uni-Flow: Our frayless construction allows the elimination of edging, creating the elegant appearance of an area rug and a seamless transition from one mat to the next. (Most economical, attractive

and safe).

Heat bevel: Edge is melted at a 45¢ angle.

**Geaning** -

56-Graphite

Regular vacuuming, carpet extraction or bonnet cleaning as needed.

Because you never get a second chance to make a first impression.