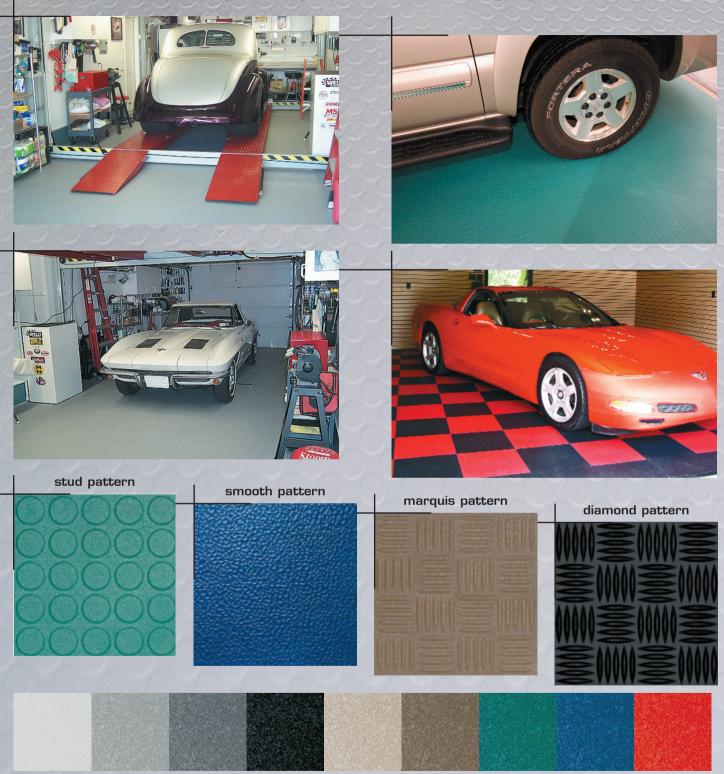

- ENHANCES APPEARANCE, usability and value of garage space.
- CREATES a cleaner, brighter and warmer environment.
- EASY INSTALLATION... no adhesive, special tools or subfloor prep needed. Install over concrete, wood, steel and existing coatings.
- **SAFE...** high slip-resistance even when wet.
- QUIET... muffles noise.
- NO EXPENSIVE or frequent repair or replacement. Easy to move, reuse and repair. Hides cracks, stains, etc.

- TOUGH AND STABLE... Patented hidden interlock keeps tiles locked and watertight. Won't break, crack, deflect or shift even under heavy rolling loads.
- REDUCES DUST... keeps garage, equipment and vehicles cleaner.
- RESISTS AUTOMOTIVE FLUIDS, water, indentations and abrasions.
- USE IN BASEMENTS, workshops and other interior areas.
- **EASY** standard maintenance.
- WARMER... insulates subfloor.
- MADE IN USA

## **Tuff-Seal Garage Flooring**

Better than epoxy-coatings Better than rigid plastic deck tiles