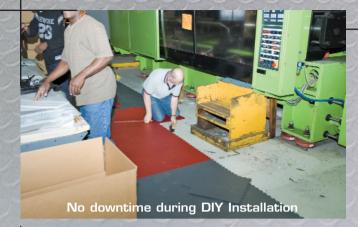

- NO DOWNTIME Plant and machinery remain operating while Tuff-Seal tile is installed.
- SAFE Highly slip-resistant even when wet.
- No adhesive, special tools or subfloor prep needed. Install over concrete, wood, steel and existing coatings.
- TOUGH AND STABLE Patented hidden interlock keeps tiles locked and watertight. Won't break, crack, deflect or shift even under heavy rolling loads.
- or frequent repair or replacement. Easy to move, reuse, repair and maintain. Hides cracks, stains, etc.
- REDUCES FATIGUE Comfortable to work on... can improve productivity.
- REDUCES DUST Keeps plant and equipment cleaner.
- QUIET Muffles noise.
- MADE IN USA