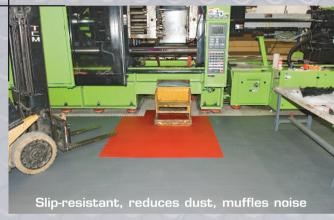

- NO DOWNTIME Plant and machinery remain operating while Tuff-Seal tile is installed.
- SAFE Highly slip-resistant even when wet.
- No adhesive, special tools or subfloor prep needed. Install over concrete, wood, steel and existing coatings.
- TOUGH AND STABLE Patented hidden interlock keeps tiles locked and watertight. Won't break, crack, deflect or shift even under heavy rolling loads.
- or frequent repair or replacement. Easy to move, reuse, repair and maintain. Hides cracks, stains, etc.
- REDUCES FATIGUE Comfortable to work on... can improve productivity.
- REDUCES DUST Keeps plant and equipment cleaner.
- QUIET Muffles noise.
- MADE IN USA