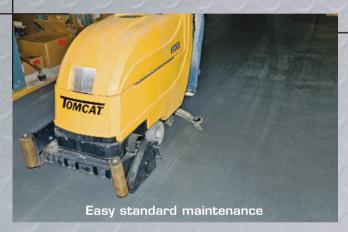

- NO DOWNTIME Plant and machinery remain operating while Tuff-Seal tile is installed.
- SAFE Highly slip-resistant even when wet.
- No adhesive, special tools or subfloor prep needed. Install over concrete, wood, steel and existing coatings.
- TOUGH AND STABLE Patented hidden interlock keeps tiles locked and watertight. Won't break, crack, deflect or shift even under heavy rolling loads.
- or frequent repair or replacement. Easy to move, reuse, repair and maintain. Hides cracks, stains, etc.
- REDUCES FATIGUE Comfortable to work on... can improve productivity.
- REDUCES DUST Keeps plant and equipment cleaner.
- QUIET Muffles noise.
- MADE IN USA